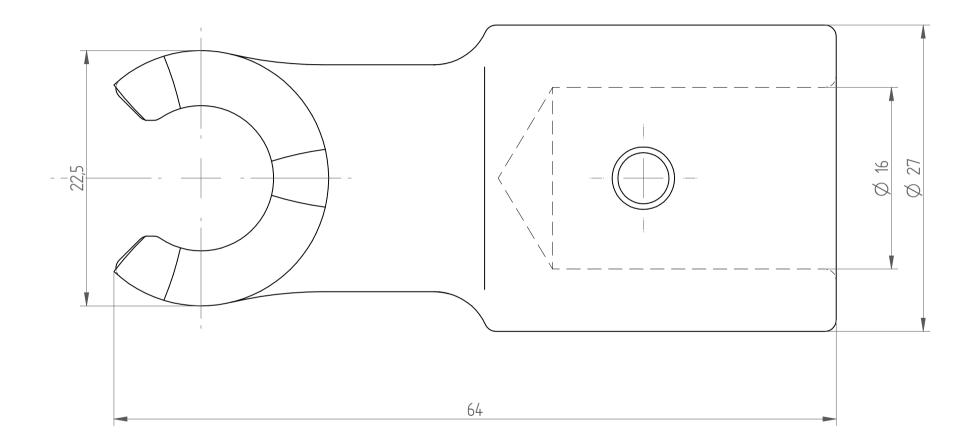

REGO-FIX AG Obermattweg 60 4456 Tenniken / Switzerland

Phone +41 61 976 14 66 Fax +41 61 976 14 14 www.rego-fix.com This is a non-controlled copy. All information given herein is subject to change without notice

The information given herein has been carefully checked and is believed to be correct. REGO-FIX, however, assumes no responsibility or liability for any errors, inaccuracies or omissions that may appear in this drawing

This document is subject to copyright laws. No part of this document may be reproduced or transmitted in any form or any means, electronic or mechanic, for any purpose, without the express written permission of REGO-FIX 
 Type :
 A-E16AX

 Part No. :
 715716000

 Date :
 08.01.2015

 Scale :
 3:1